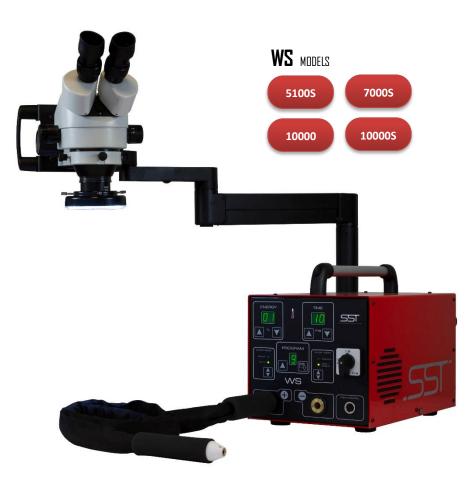

### WS EQUIPMENT

# WS 5100s

Microwelding equipment WS 5100s - power 5100 amp - 12 imp/sec, including :

- WS 5100S generator
- Uncooled microwelding Torch 35<sup>2</sup> Length 1,7m
- Uncooled ground cable 35<sup>2</sup> Length 1.7m
- Foot pedal control Length 2m
- Set of 5 electrodes
- Cooper ground plate

#### WS 7000s

Microwelding equipment WS 7000s - power 7000 amp - 16 imp/sec, including :

- WS 7000S generator
- Microwelding Torch 75<sup>2</sup> with air cooling system Length 1,7m
- Ground cable 75<sup>2</sup> with air cooling system Length 1.7m
- Foot pedal control Length 2m
- Set of 5 electrodes
- Cooper ground plate

## WS 10 000

Microwelding equipment WS 10 000 - power 10 000 amp - 25 imp/sec, including :

- WS 10 000 generator
- Microwelding Torch 75<sup>2</sup> with air cooling system Length 1,7m
- Ground cable 75<sup>2</sup> with air cooling system Length 1.7m
- Foot pedal control Length 2m
- Set of 5 electrodes
- Cooper ground plate

#### WS 10 000s

Microwelding equipment WS 10 000s - power 10 000 amp - 50 imp/sec, including :

- WS 10 000s generator
- Microwelding Torch 75<sup>2</sup> with air cooling system Length 1,7m
- Ground cable 75<sup>2</sup> with air cooling system Length 1.7m
- Foot pedal control Length 2m
- Set of 5 electrodes
- Cooper ground plate